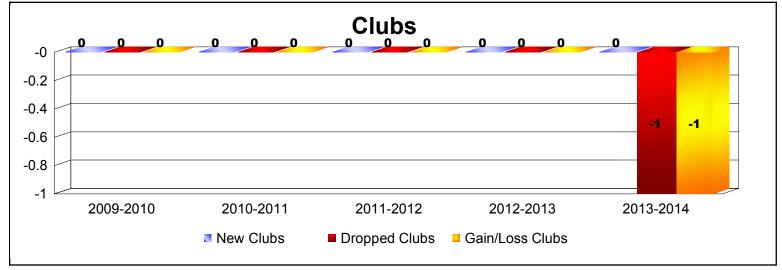

District 11 D2 As of June 2014 Cumulative

| Year      | New<br>Clubs | Dropped<br>Clubs | Gain/<br>Loss<br>Clubs | New<br>Members | Charter<br>Members | Reinstate<br>Members | Transfer<br>Members | Total<br>Member<br>Added | Total<br>Members<br>Dropped | Gain/<br>Loss<br>Members |
|-----------|--------------|------------------|------------------------|----------------|--------------------|----------------------|---------------------|--------------------------|-----------------------------|--------------------------|
| 2009-2010 | 0            | 0                | 0                      | 119            | 0                  | 7                    | 6                   | 132                      | -142                        | -10                      |
| 2010-2011 | 0            | 0                | 0                      | 88             | 0                  | 4                    | 4                   | 96                       | -133                        | -37                      |
| 2011-2012 | 0            | 0                | 0                      | 89             | 0                  | 6                    | 7                   | 102                      | -128                        | -26                      |
| 2012-2013 | 0            | 0                | 0                      | 106            | 1                  | 3                    | 1                   | 111                      | -124                        | -13                      |
| 2013-2014 | 0            | -1               | -1                     | 75             | 0                  | 4                    | 5                   | 84                       | -151                        | -67                      |
| Average   | 0            | 0                | 0                      | 95             | 0                  | 5                    | 5                   | 105                      | -136                        | -31                      |