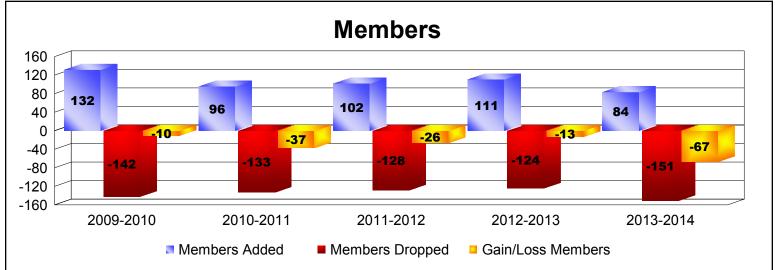

District 11 D2 As of June 2014 Cumulative

| Year      | New<br>Clubs | Dropped<br>Clubs | Gain/<br>Loss<br>Clubs | New<br>Members | Charter<br>Members | Reinstate<br>Members | Transfer<br>Members | Total<br>Member<br>Added | Total<br>Members<br>Dropped | Gain/<br>Loss<br>Members |
|-----------|--------------|------------------|------------------------|----------------|--------------------|----------------------|---------------------|--------------------------|-----------------------------|--------------------------|
| 2009-2010 | 0            | 0                | 0                      | 119            | 0                  | 7                    | 6                   | 132                      | -142                        | -10                      |
| 2010-2011 | 0            | 0                | 0                      | 88             | 0                  | 4                    | 4                   | 96                       | -133                        | -37                      |
| 2011-2012 | 0            | 0                | 0                      | 89             | 0                  | 6                    | 7                   | 102                      | -128                        | -26                      |
| 2012-2013 | 0            | 0                | 0                      | 106            | 1                  | 3                    | 1                   | 111                      | -124                        | -13                      |
| 2013-2014 | 0            | -1               | -1                     | 75             | 0                  | 4                    | 5                   | 84                       | -151                        | -67                      |
| Average   | 0            | 0                | 0                      | 95             | 0                  | 5                    | 5                   | 105                      | -136                        | -31                      |